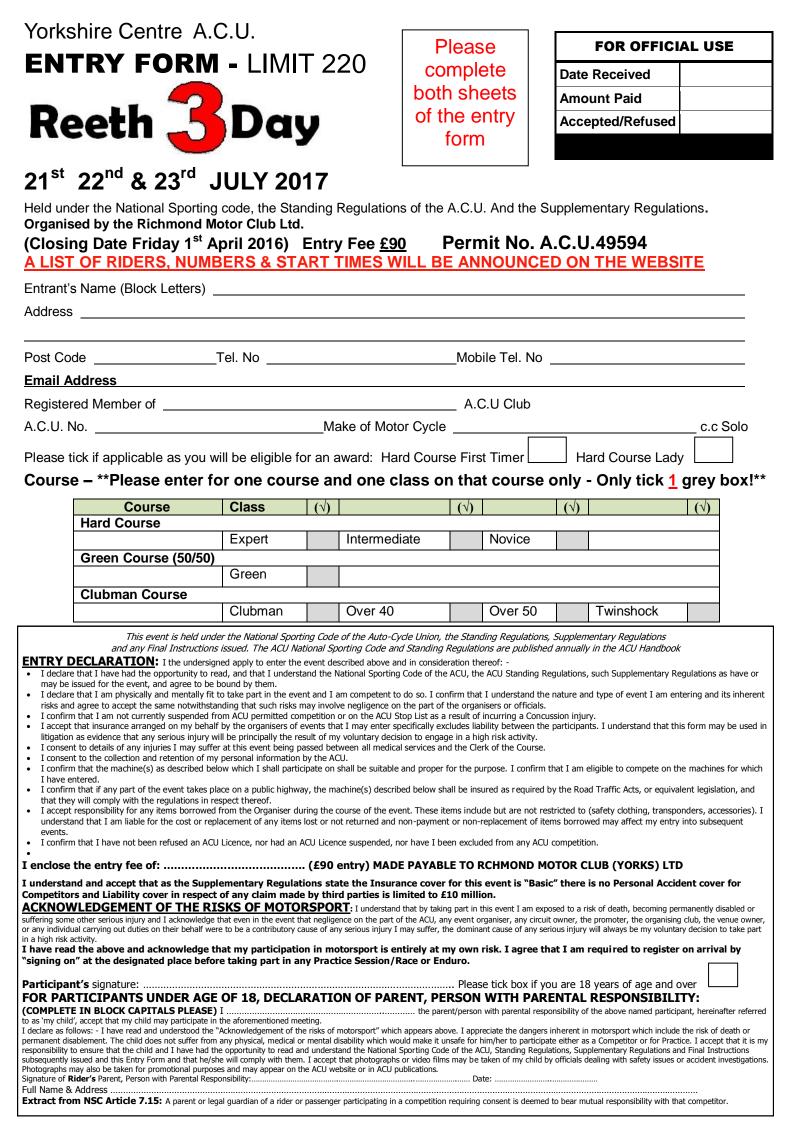

### Shirt Sizes:

| Size |       | Tick size<br>for free<br>shirt | If you would like extra shirts please<br>indicate size and no required. Payment<br>to be made on collection. |
|------|-------|--------------------------------|--------------------------------------------------------------------------------------------------------------|
| S    | 34-36 |                                |                                                                                                              |
| М    | 38-40 |                                |                                                                                                              |
| L    | 42-44 |                                |